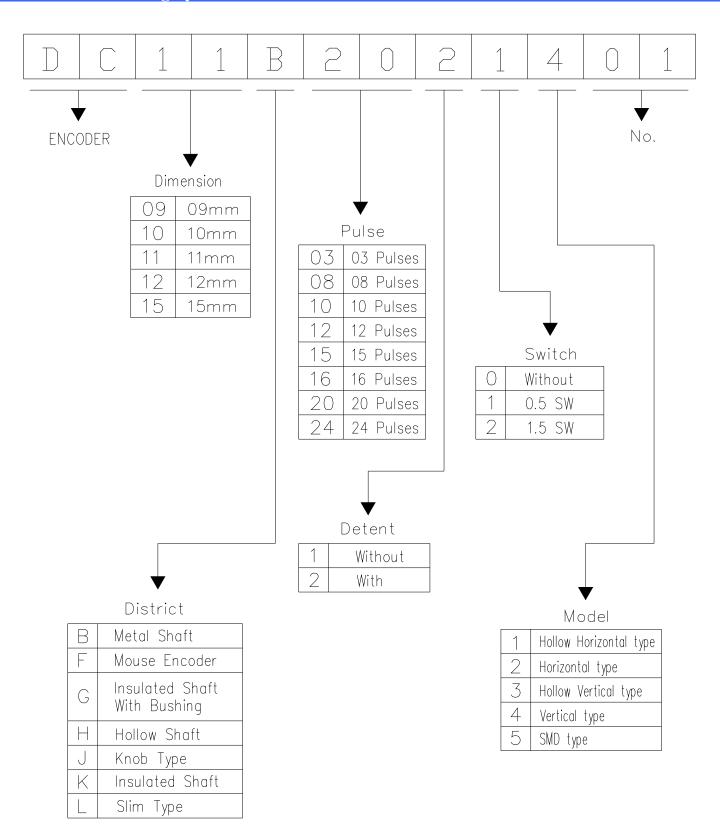

## **Products Numbering System**



# 23mm Size Hollow Shaft Type Encoder



#### Features

- Provides high-level operation feeling.
- Hollow-center allows combination with other components.

### Applications

- Electroic control panel in cars or navigation equipment, professional mixers, and various audio-visual devices.
- Air conditioners, electronic toys, microwave ovens, rice cookers, flat panel TV, remote controllers and various electroics.

### **♦** Common Specifications

| Pulse | Number of detent | Chattering (msec) | Sliding noise<br>(msec) | Insulation resistance | Dielectric<br>strength | Detent torque (gf • cm) | Rotational life<br>(cycle) |
|-------|------------------|-------------------|-------------------------|-----------------------|------------------------|-------------------------|----------------------