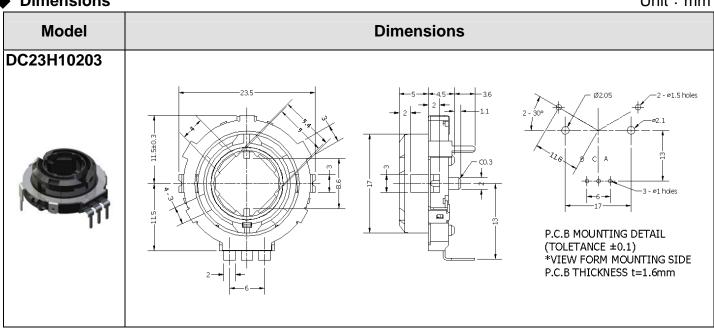

navigation equipment, professional mixers, and various audio-visual devices.
- Air conditioners, electronic toys, microwave ovens, rice cookers, flat panel TV, remote controllers and various electroics.

### **♦** Common Specifications

| Pulse | Number of detent | Chattering (msec) | Sliding noise<br>(msec) | Insulation resistance | Dielectric<br>strength | Detent torque (gf • cm) | Rotational life<br>(cycle) |
|-------|------------------|-------------------|-------------------------|-----------------------|------------------------|-------------------------|----------------------------|
| 10    | 20               | 8                 | 3                       | 100V DC<br>100MΩ MIN. | 100V AC<br>1 min       | 70±40                   | 50,000                     |

♦ Dimensions Unit : mm