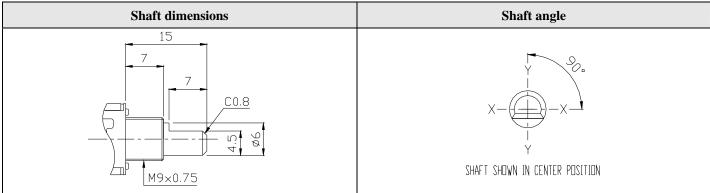

# 12mm Hollow Shaft Potentiometers

◆Shaft type Unit: mm

**♦Dimensions** Unit: mm