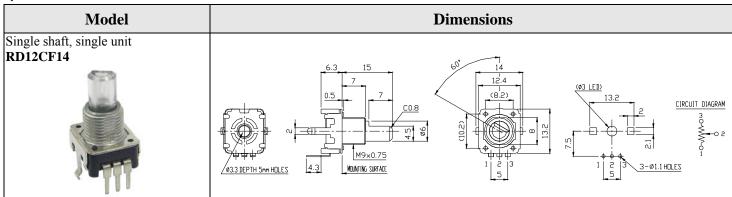

# 12mm Hollow Shaft Potentiometers

◆Shaft type Unit: mm

**♦Dimensions** Unit: mm