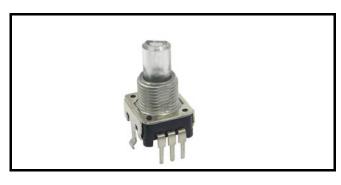

## 12mm Hollow Shaft Potentiometers

#### **◆**Feature

- Hollow on the bottom of shaft ,insert LED is available.
- Outset molding with resin around the resistor prevents flux build-up.