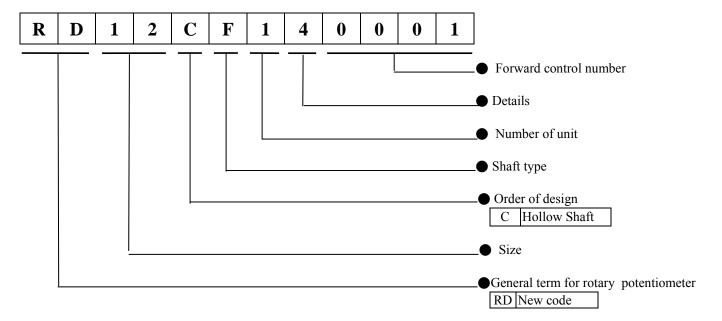

## ROTARY POTENTIOMETERS

## 12mm Hollow Shaft Potentiometers



#### **◆**Feature

- Hollow on the bottom of shaft ,insert LED is available.
- Outset molding with resin around the resistor prevents flux build-up.

### **Applications**

• Ideal for volume, tone and balance control of car audio equipment.

### **Products Numbering System**

#### **♦**Products Numbering System



### **♦**Common specification

| Characteristics            | Specification          |
|----------------------------|------------------------|
| Total rotational angle     | 300±5°                 |
| Rotational torque          | 10~80gf.cm             |
| Rotation stopper strength  | 3Kgf.cm                |
| Push pull strength         | 8kgf max               |
| Total resistance           | 5.10.20,50,100,250(ΚΩ) |
| Total resistance tolerance | ±20%                   |
| Rated power                | 0.05W                  |
| Maximum operating          | 50V AC 10V DC          |
| Resistance taper           | A,B,C,D,E,K,W          |
| Insulation resistance      | 100mΩ min. 250V DC     |
| Withstand voltage          | 1 minute 100V AC       |
| Rotation life              | 15,000 c